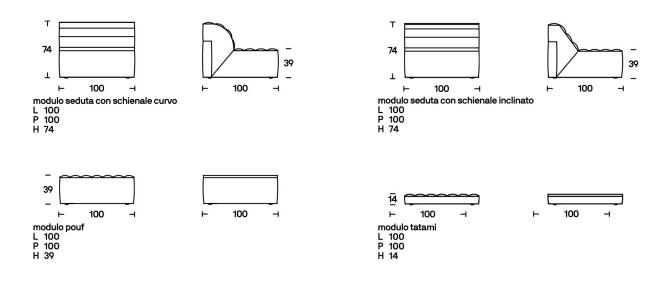

CONFIGURATION AS PICTURED ON THIS SITE. 2X MODUL "CUERVO", 2X MODUL "INCLINATO", 3X MODUL "POUF" & 5X MODUL "TATAMI".

LISTING PRICE:

€ 31.202,40

SPECIAL OFFER

€ 24.350,00

DELIVERY NOT INCLUDED SELF PICKUP, IN SHOWROOM FREE OF CHARGE OTHER CONFIGURATIONS POSSIBLE, CONTACT FOR PRICE.

#### DIMENSION PER UNIT: