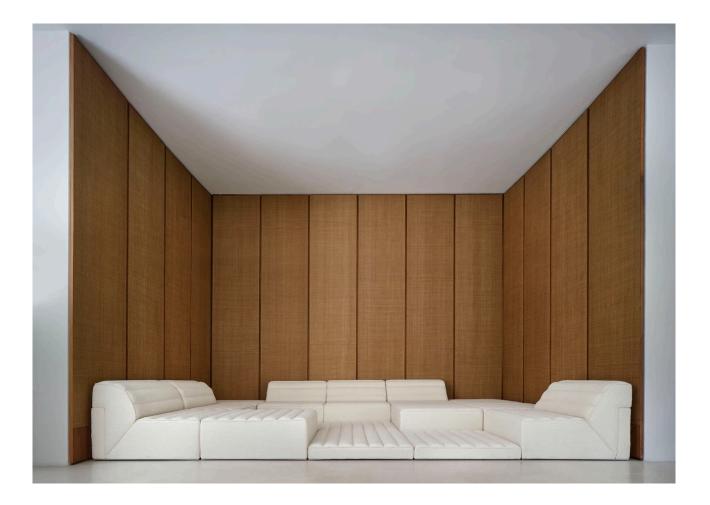

THESE PICTURES ARE ONLY FOR INSPIRATION AND MAY NOT SHOWCASE THE EXACT SIZE AND CONFIGURATION OF THE TABLE IN THE SPECIAL OFFER.

PICTURED FABRIC, CAT. E, PARADISE R542 COL. 060

ACERBIS DESIGN - FREE SYSTEM DESIGN: CLAUDIO SALOCCHI FABRIC CAT. E, PARADISE, 9 DIFFERENT COLOURS POSSIBLE.

CONFIGURATION AS PICTURED ON THIS SITE. 2X MODUL "CUERVO", 2X MODUL "INCLINATO", 3X MODUL "POUF" & 5X MODUL "TATAMI".

LISTING PRICE:

€ 31.202,40

SPECIAL OFFER

€ 24.350,00

DELIVERY NOT INCLUDED SELF PICKUP, IN SHOWROOM FREE OF CHARGE OTHER CONFIGURATIONS POSSIBLE, CONTACT FOR PRICE.

#### LIFESTYLE PICTURES

THESE PICTURES ARE ONLY FOR INSPIRATION AND DOES NOT SHOWCASE THE EXACT SIZE AND CONFIGURATION OF THE SOFA IN THE SPECIAL OFFER.

ACERBIS DESIGN - MAXWELL DESIGN: MASSIMO CASTAGNA TOP AND BASE: MATT OR GLOSSY WHITE ARABESQUE MARBLE, LEVANTO RED MARBLE OR ALPI GREEN MARBLE. GLOSSY POLYESTER FINISHING AVAILABLE ON REQUEST. FRAME, INNER LEGS AND TOP SUPPORT IN SLATE GREY FINISH.