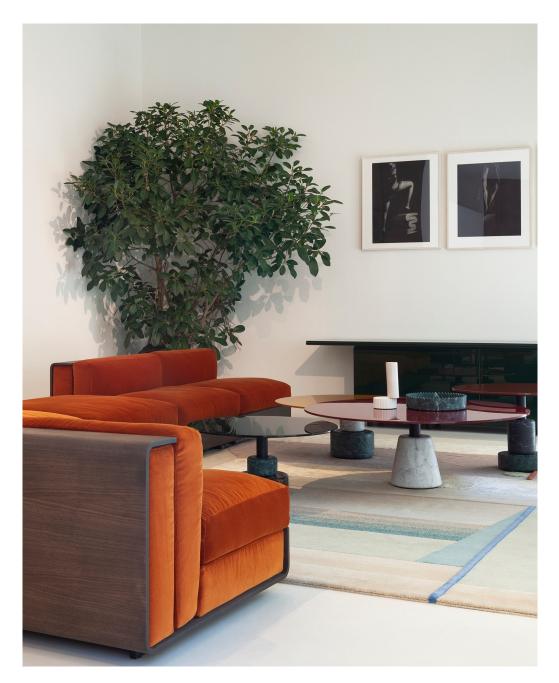

PICTURED: FABRIC COLOUR "SMOKE"

#### LIFESTYLE PICTURE

THIS PICTURE IS ONLY FOR INSPIRATION AND DOES NOT SHOWCASE THE CONFIGURATION OF THE SOFA IN THE SPECIAL OFFER.

PICTURED: TABLE TOP, MATT WHITE ARABESQUE MARBLE. BASE: MATT PAINTED ORBITAL BRONZE