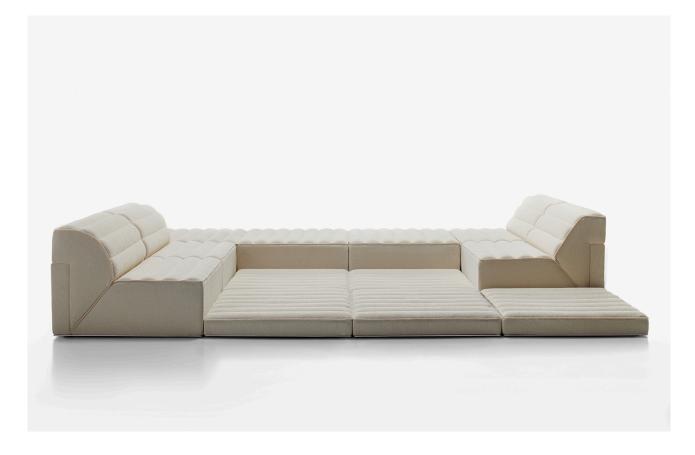

THESE PICTURES ARE ONLY FOR INSPIRATION AND MAY NOT SHOWCASE THE EXACT SIZE AND CONFIGURATION OF THE TABLE IN THE SPECIAL OFFER.

PICTURED FABRIC, CAT. E, PARADISE R542 COL. 060

ACERBIS DESIGN - FREE SYSTEM DESIGN: CLAUDIO SALOCCHI FABRIC CAT. E, PARADISE, 9 DIFFERENT COLOURS POSSIBLE.

CONFIGURATION AS PICTURED ON THIS SITE. 2X MODUL "CUERVO", 2X MODUL "INCLINATO", 3X MODUL "POUF" & 5X MODUL "TATAMI".

LISTING PRICE:

€ 31.202,40

SPECIAL OFFER

€ 24.350,00

DELIVERY NOT INCLUDED SELF PICKUP, IN SHOWROOM FREE OF CHARGE OTHER CONFIGURATIONS POSSIBLE, CONTACT FOR PRICE.