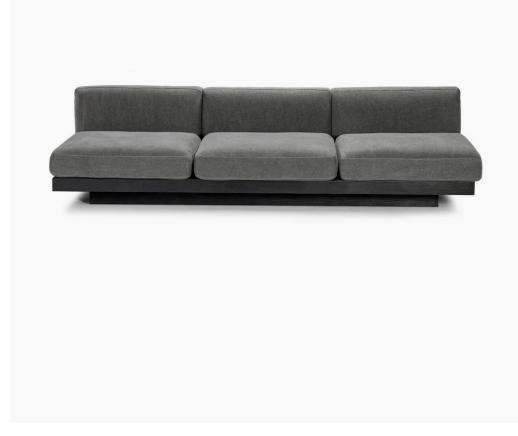

LISTING PRICE € 8.999,00 SPECIAL OFFER € 7.020,00

BENCH THREE SEATER INCL CUSHION INDOOR FABRIC/COLOUR: BEIGE, BONE, OFF-WHITE, SAND OR SMOKE BASE: BLACK L 279 W 112 H 72 CM

SERAX X VINCENT VAN DUYSEN - RUDOLPH SOFA DESIGN: VINCENT VAN DUYSEN