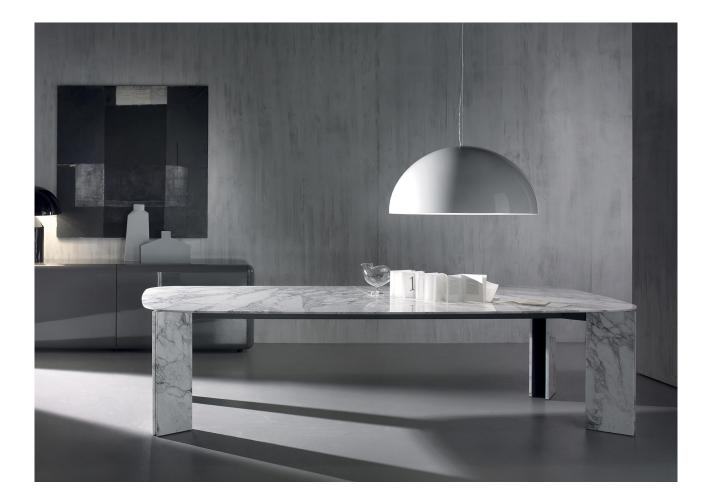

#### LIFESTYLE PICTURE

THIS PICTURE IS ONLY FOR INSPIRATION AND DOES NOT SHOWCASE THE CONFIGURATION OF THE SOFA IN THE SPECIAL OFFER.

PICTURED: TABLE TOP, MATT WHITE ARABESQUE MARBLE. BASE: MATT PAINTED ORBITAL BRONZE

ACERBIS DESIGN - CRESO TABLE DESIGN: LELLA & MASSIMO VIGNELLI TABLE TOP: MATT WHITE ARABESQUE MARBLE. BLACK MARQUINIA, RED LEVANTO OR GREEN ALPI MARBLE, 20 MM THICK BASE: MATT PAINTED ORBITAL BRONZE, GUN-METAL GREY OR CLAD WITH A BRASS-PLATED STEEL FOIL

Ø130 - LISTING PRICE € 7.202,40 SPECIAL OFFER € 5.620,00

Ø160 - LISTING PRICE € 9.288,00 SPECIAL OFFER € 7.245,00

Ø180 - LISTING PRICE € 11.308,80 SPECIAL OFFER € 8.825,00

DELIVERY NOT INCLUDED SELF PICKUP, IN SHOWROOM FREE OF CHARGE LIFESTYLE PICTURES

THESE PICTURES ARE ONLY FOR INSPIRATION AND MAY NOT SHOWCASE THE EXACT SIZE AND CONFIGURATION OF THE TABLE IN THE SPECIAL OFFER.

PICTURED FABRIC, CAT. E, PARADISE R542 COL. 060

ACERBIS DESIGN - FREE SYSTEM DESIGN: CLAUDIO SALOCCHI FABRIC CAT. E, PARADISE, 9 DIFFERENT COLOURS POSSIBLE.