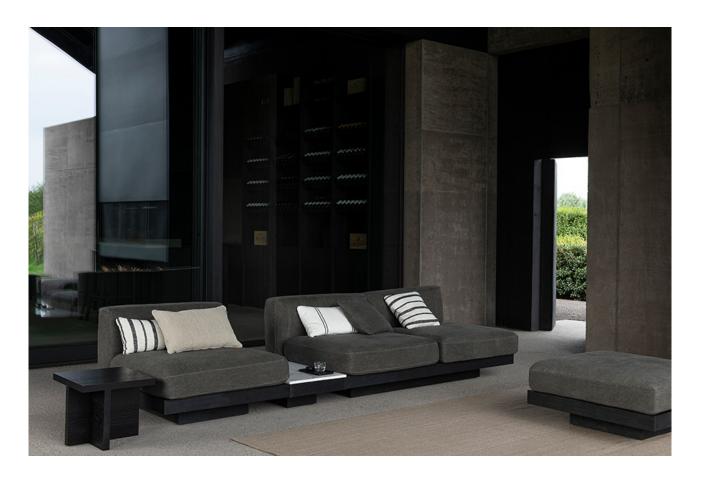

LISTING PRICE € 8.999,00 SPECIAL OFFER € 7.020,00

BENCH THREE SEATER INCL CUSHION INDOOR FABRIC/COLOUR: BEIGE, BONE, OFF-WHITE, SAND OR SMOKE BASE: BLACK L 279 W 112 H 72 CM

SERAX X VINCENT VAN DUYSEN - RUDOLPH SOFA DESIGN: VINCENT VAN DUYSEN

PICTURED: FABRIC COLOUR "SMOKE"