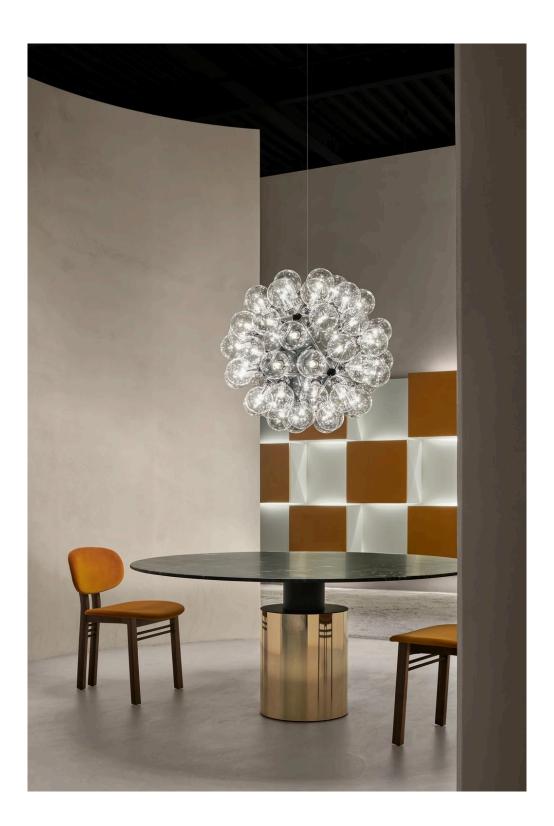

#### LIFESTYLE PICTURE

THIS PICTURE IS ONLY FOR INSPIRATION AND DOES NOT SHOWCASE THE CONFIGURATION OF THE SOFA IN THE SPECIAL OFFER.

PICTURED: TABLE TOP, MATT WHITE ARABESQUE MARBLE. BASE: MATT PAINTED ORBITAL BRONZE

ACERBIS DESIGN - CRESO TABLE DESIGN: LELLA & MASSIMO VIGNELLI TABLE TOP: MATT WHITE ARABESQUE MARBLE. BLACK MARQUINIA, RED LEVANTO OR GREEN ALPI MARBLE, 20 MM THICK BASE: MATT PAINTED ORBITAL BRONZE, GUN-METAL GREY OR CLAD WITH A BRASS-PLATED STEEL FOIL