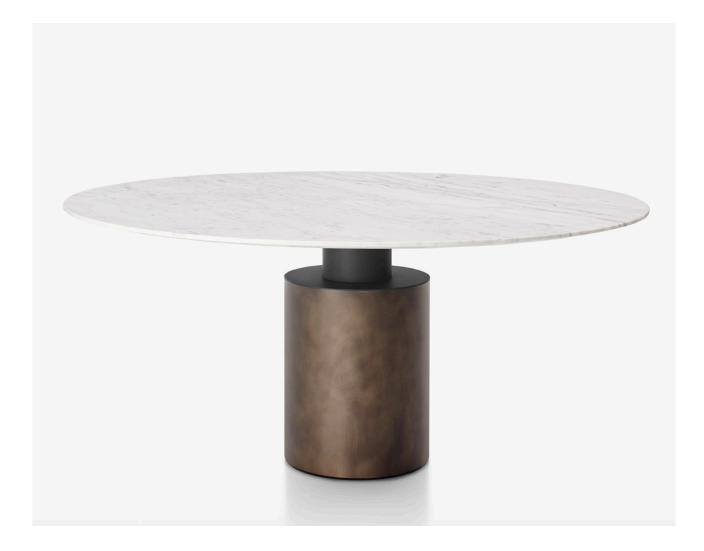

#### LIFESTYLE PICTURE

THIS PICTURE IS ONLY FOR INSPIRATION AND DOES NOT SHOWCASE THE CONFIGURATION OF THE SOFA IN THE SPECIAL OFFER.

PICTURED: TABLE TOP, MATT WHITE ARABESQUE MARBLE. BASE: MATT PAINTED ORBITAL BRONZE

ACERBIS DESIGN - CRESO TABLE DESIGN: LELLA & MASSIMO VIGNELLI TABLE TOP: MATT WHITE ARABESQUE MARBLE. BLACK MARQUINIA, RED LEVANTO OR GREEN ALPI MARBLE, 20 MM THICK BASE: MATT PAINTED ORBITAL BRONZE, GUN-METAL GREY OR CLAD WITH A BRASS-PLATED STEEL FOIL