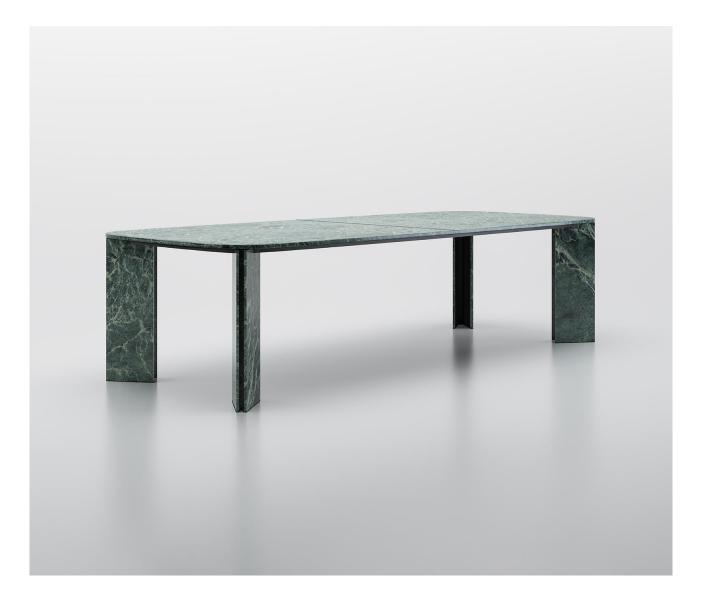

ACERBIS DESIGN - CRESO TABLE DESIGN: LELLA & MASSIMO VIGNELLI TABLE TOP: MATT WHITE ARABESQUE MARBLE. BLACK MARQUINIA, RED LEVANTO OR GREEN ALPI MARBLE, 20 MM THICK BASE: MATT PAINTED ORBITAL BRONZE, GUN-METAL GREY OR CLAD WITH A BRASS-PLATED STEEL FOIL

Ø130 - LISTING PRICE € 7.202,40 SPECIAL OFFER € 5.620,00

Ø160 - LISTING PRICE € 9.288,00 SPECIAL OFFER € 7.245,00

Ø180 - LISTING PRICE € 11.308,80 SPECIAL OFFER € 8.825,00

DELIVERY NOT INCLUDED SELF PICKUP, IN SHOWROOM FREE OF CHARGE LIFESTYLE PICTURES

THESE PICTURES ARE ONLY FOR INSPIRATION AND MAY NOT SHOWCASE THE EXACT SIZE AND CONFIGURATION OF THE TABLE IN THE SPECIAL OFFER.

PICTURED FABRIC, CAT. E, PARADISE R542 COL. 060

ACERBIS DESIGN - FREE SYSTEM DESIGN: CLAUDIO SALOCCHI FABRIC CAT. E, PARADISE, 9 DIFFERENT COLOURS POSSIBLE.